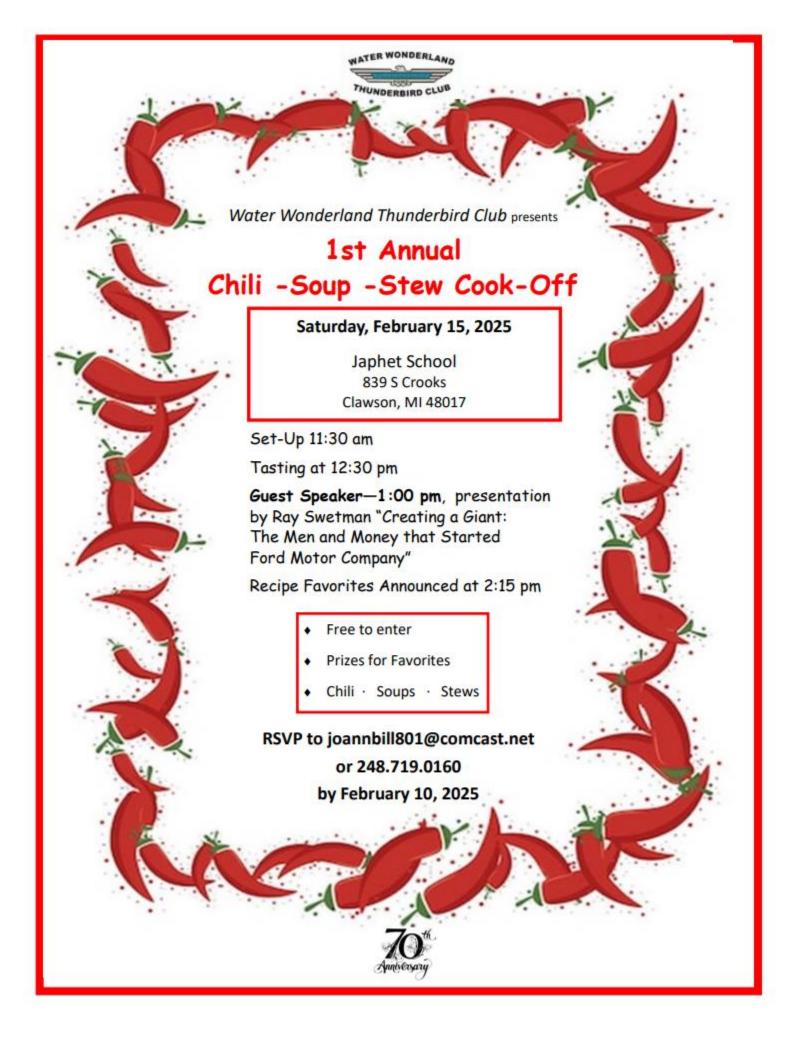

#### Presidents Message...

We had a great time at the Detroit Parade Company outing and learning the history of the parade company. Trying on one of the Big Heads was an experience! Afterwards a group of us went to Bobcat Bonnies in Old Cork Town and a few dined at the award-winning Park Restaurant in Downtown. Thank You to all our members and guests of the American Road Thunderbird Club for joining us. At the first meeting for our new Board of Directors we began discussing events for our celebrating the 70th Anniversary of the Ford Thunderbird. Watch for future updates as those events and opportunities are approved. Be sure to send your membership renewal form and check to the new post office box. We will use the information you provide to update our records. The new address is WWTC, P.O. Box 51027, Livonia, MI 48151. Watch for the flyer for the official Chili-Soup-Stew Cook-Off coming up on February 15, 2025. Be sure to rsvp to JoAnn at joannbill801@comcast.net, by February 10th. Prizes too! As we begin 2025 with a new board of directors full of fresh new ideas, I thank the retiring members of the board for their hard work and dedication to our club. All board meetings are open to our members and I encourage all of you to take an active part in everything that we do. See you all in 2025! President Barry.